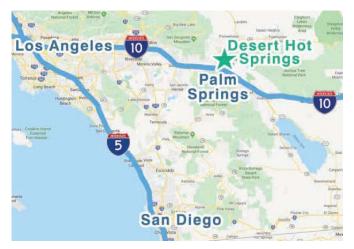

### 65401 TWO BUNCH PALMS DESERT HOT SPRINGS, CA

The property is outfitted for cannabis cultivation and distribution only needing a few items to customize to your grow to be fully functional. It was previously leased and producing cannabis. It is located near Jeeters, Candescent, Hot Box, MedMen, Dream Fields, Coachillin park, and Desert underground to name a few. It's only 2 miles from Hwy 10 in the city of Desert Hot Springs. Desert Hot Springs is a cannabis friendly city. There is no tax on manufacturing. Desert Hot Springs is only two hours from Los Angeles and San Diego.