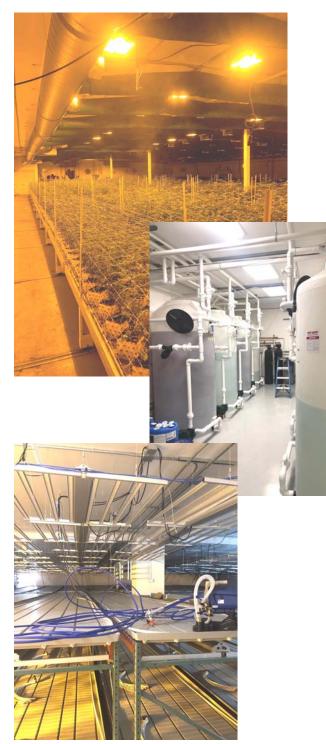

#### **Building features**

- 39551 Sq. Ft. Bldg. blt in 2019
- Two Stories
- 8 grow rms w/approx. 100 lights per room
- Custom built trays for each room
- 925 Gavita dbl end lights in grow rooms
- 275 LED lights in the veg room
- 2 dry rooms
- Upstairs office, boardroom, staff room
- 2 downstairs offices
- 5 bathrooms
- 525 tons of HVAC
  - 16– 10 ton units with reheat coils downstairs22- 10 ton units upstairs26- 5 ton units
  - Reheat coil for dehumidification on 22 units
- 4000 AMP 480 volt 3 phase power
- Fertigation system
- 10 Gal RO system 5000 gal Storage Tank
- 14 Ton CO2 tank
- 80 Security cameras
- Clear height 11'
- 2 ground level & 2 second floor rollup doors