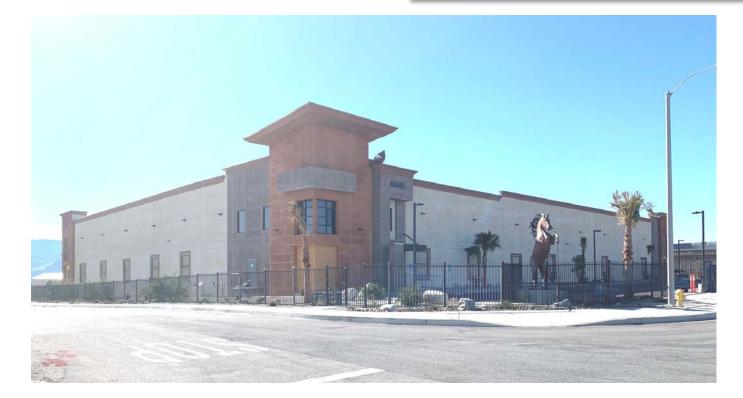

# FOR SALE OR LEASE

65401 TWO BUNCH PALMS DESERT HOT SPRINGS, CA

For Lease: \$2.50 psf NNN For Sale: Price not disclosed

- 40000 sf Cannabis cultivation building
- Built in 2019
- Connected to sewer
- 4000 Amps 480 Three phase
- 525 Tons of HVAC
- 925 grow lights 275 veg lights
- Room for a minimum of 20000 sf. expansion
- Located in the heart of the Desert Hot Springs Cannabis area.
- No tax for manufacturing
- CO2 tank
- More details on page two

### 65401 TWO BUNCH PALMS DESERT HOT SPRINGS, CA

#### **Building features**

- 39551 Sq. Ft. Bldg. blt in 2019
- Two Stories
- 8 grow rms w/approx. 100 lights per room
- Custom built trays for each room
- 925 Gavita dbl end lights in grow rooms
- 275 LED lights in the veg room
- 2 dry rooms
- Upstairs office, boardroom, staff room
- 2 downstairs offices
- 5 bathrooms
- 525 tons of HVAC
  - 16– 10 ton units with reheat coils downstairs22- 10 ton units upstairs26- 5 ton units
  - Reheat coil for dehumidification on 22 units
- 4000 AMP 480 volt 3 phase power
- Fertigation system
- 10 Gal RO system 5000 gal Storage Tank
- 14 Ton CO2 tank
- 80 Security cameras
- Clear height 11'
- 2 ground level & 2 second floor rollup doors