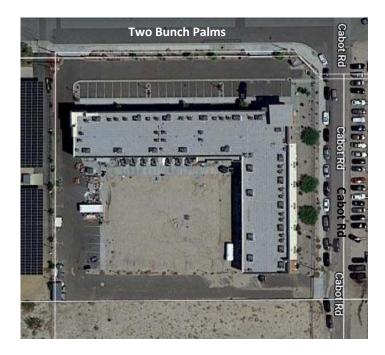

#### **Building features**

- 39551 Sq. Ft. Bldg. blt in 2019
- Two Stories
- 8 grow rms w/approx. 100 lights per room
- Custom built trays for each room
- 925 Gavita dbl end lights in grow rooms
- 275 LED lights in the veg room
- 2 dry rooms
- Upstairs office, boardroom, staff room
- 2 downstairs offices
- 5 bathrooms
- 525 tons of HVAC
  - 16– 10 ton units with reheat coils downstairs22- 10 ton units upstairs26- 5 ton units
  - Reheat coil for dehumidification on 22 units
- 4000 AMP 480 volt 3 phase power
- Fertigation system
- 10 Gal RO system 5000 gal Storage Tank
- 14 Ton CO2 tank
- 80 Security cameras
- Clear height 11'
- 2 ground level & 2 second floor rollup doors

#### Site amenities

- APN #665-030-058
- CUP # 23-16 City of Desert Hot Springs
- Parking 44 spaces, property gated
- Sewer MSWD– Connected
- Remaining land for phase 2 available for an additional 20,000 sf.