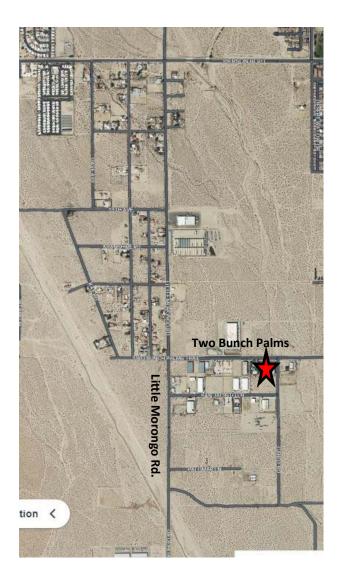

# FOR SALE OR LEASE

65401 TWO BUNCH PALMS DESERT HOT SPRINGS, CA

For Lease: \$2.50 psf NNN For Sale: Price not disclosed

- 40000 sf Cannabis cultivation building
- Built in 2019
- Connected to sewer
- 4000 Amps 480 Three phase
- 525 Tons of HVAC
- 925 grow lights 275 veg lights
- Room for a minimum of 20000 sf. expansion
- Located in the heart of the Desert Hot Springs Cannabis area.
- No tax for manufacturing
- CO2 tank
- More details on page two

### 65401 TWO BUNCH PALMS DESERT HOT SPRINGS, CA